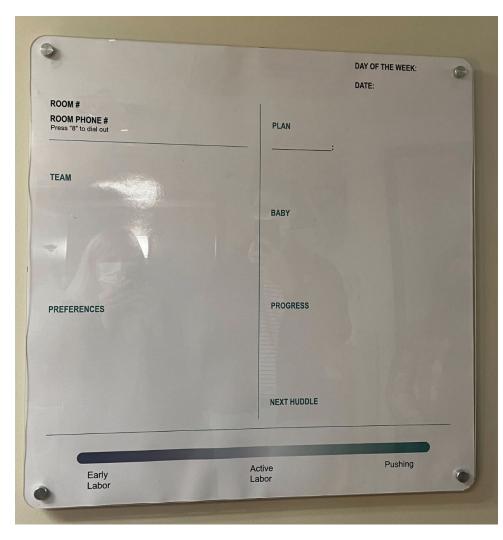

#### Labor and Birth Planning Board

QUIET HOURS 2-4 pm

DATE:

Breastfeeding assistance CALL x1799