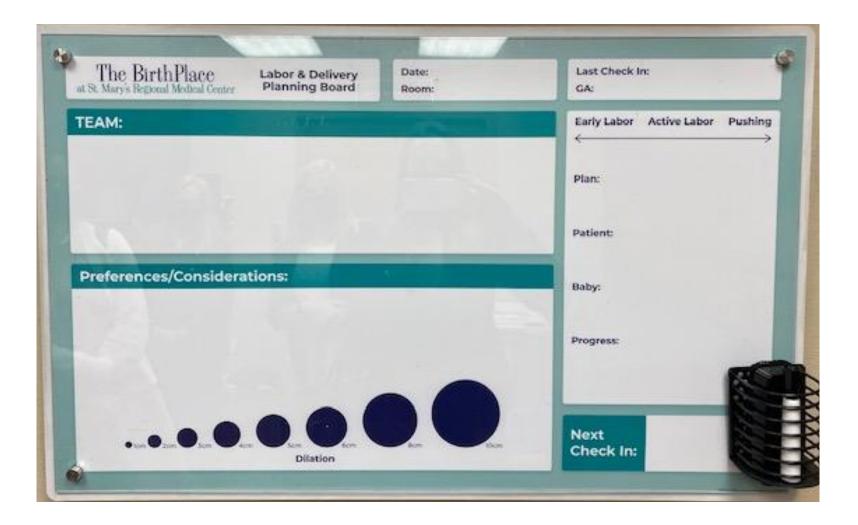

|                                            |

#### Family Life Center

#### Labor and Birth Communication Board







#### Labor and Birth Planning Board

| Room #:     | Date: |             | Weeks:       |         |
|-------------|-------|-------------|--------------|---------|
| TEAM        | P     | LAN         |              |         |
|             |       | :           |              |         |
|             |       | Baby:       |              |         |
|             |       | Progress:   |              |         |
| PREFERENCES |       |             |              |         |
|             | N     | EXT HUDDL   | E            |         |
| NOTES       |       |             |              |         |
|             |       | EARLY LABOR | ACTIVE LABOR | PUSHING |





| Labor and Birth<br>Planning Board