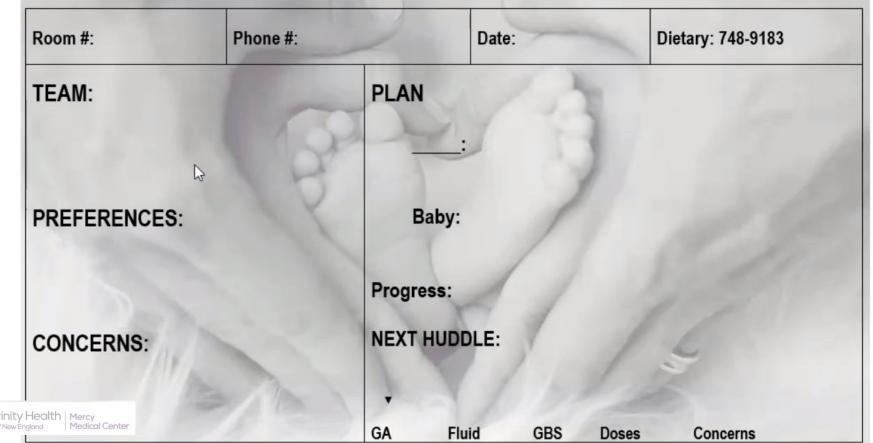

#### Labor and Birth Planning Board

QUIET HOURS 2-4 pm

DATE:

Breastfeeding assistance CALL x1799