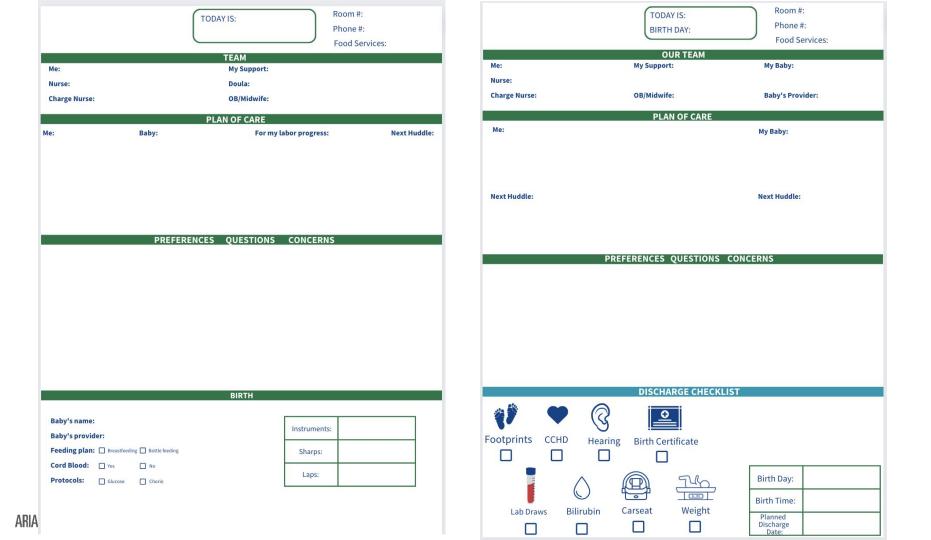

### LDRP Example

| Room #:                                                        | Date:                             | Weeks:                           |
|----------------------------------------------------------------|-----------------------------------|----------------------------------|
| Team:<br>BIRTHING PERSON:<br>SUPPORT PERSON(S):                | Plan:                             | Baby:<br>Plan:                   |
| NURSE:<br>ATTENDING DR:<br>ROUNDING DR:<br><b>Preferences:</b> | Progress:<br>(Labor or Discharge) | Progress:<br>(Newborn Discharge) |
| Notos                                                          | Next Huddle:                      | Next Huddle:                     |
| Notes:                                                         |                                   | Delivery<br>Discharge            |

#### LDRP Example

| Room #:                                                   | Date:                             | Weeks:                           |
|-----------------------------------------------------------|-----------------------------------|----------------------------------|
| Team:<br>BIRTHING PERSON:<br>SUPPORT PERSON(S):<br>NURSE: | :                                 | Plan/Huddles:<br>Baby:           |
| ATTENDING DR:<br>ROUNDING DR:<br>Preferences:             | Progress:<br>(Labor or Discharge) | Progress:<br>(Newborn Discharge) |
|                                                           | Next Huddle:                      | Next Huddle:                     |
| Notes:                                                    | _                                 | Delivery<br>Discharge            |