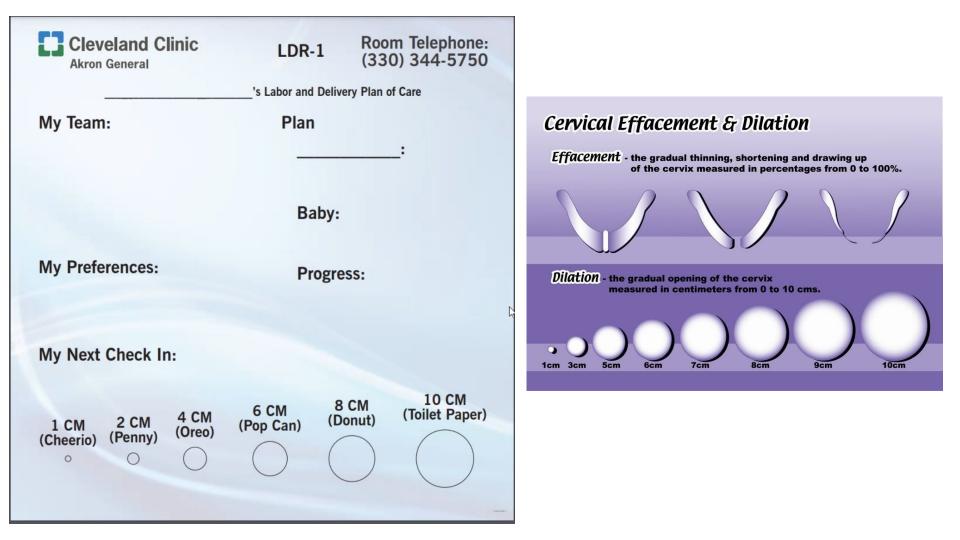

|                                            |

#### Family Life Center

#### Labor and Birth Communication Board







#### Labor and Birth Planning Board

| Room #:     | Date: |             | Weeks:       |         |
|-------------|-------|-------------|--------------|---------|
| TEAM        | P     | LAN         |              |         |
|             |       | :           |              |         |
|             |       | Baby:       |              |         |
|             |       | Progress:   |              |         |
| PREFERENCES |       |             |              |         |
|             | N     | EXT HUDDL   | E            |         |
| NOTES       |       |             |              |         |
|             |       | EARLY LABOR | ACTIVE LABOR | PUSHING |





| Labor and Birth<br>Planning Board