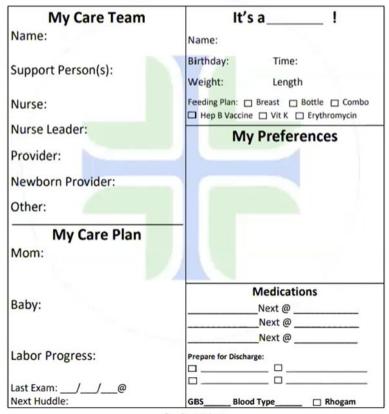

## charge Needs Code Alert Clamp removed D/C Orders

Mother's survey

| TEAMBIRTH<br>PLANNING BOARD | TODAY'S DATE:<br>ROOM #: | DELIVERY DATE:<br>TIME:                       | BIRTH WEIGHT:<br>LENGTH: | ROOM PHONE #:             |
|-----------------------------|--------------------------|-----------------------------------------------|--------------------------|---------------------------|
| YOUR BIRTH TEAM             | :                        | PLAN:<br>Mom:                                 | BABY:                    |                           |
| Patient                     |                          |                                               | We are having            | a                         |
| Support                     |                          | Baby:                                         |                          |                           |
| Nurse                       |                          |                                               | The baby's na            | me is                     |
| Tech                        |                          |                                               | Breast or Bott           | le                        |
| Provider                    |                          | Progress:                                     |                          |                           |
| Lactation                   |                          |                                               | Medications:             | □Yes or □No               |
| Pediatrician                |                          |                                               | Communicatio             | on Notes:                 |
|                             |                          | Next Huddle:                                  |                          |                           |
| PREFERENCES                 |                          |                                               |                          |                           |
|                             |                          | EARLY LABOR ACTIVE LABOR                      | PUSHING                  |                           |
|                             |                          | PAIN MEASUREMENT SCALE                        |                          |                           |
|                             |                          | 0 1 2 3 4 5 6 7 8 9                           | 9 10                     |                           |
| Our goal is to prov         | ride EXCELLENT care.     | Na Pain Mit, monging Nagara, Dortrang, Sandar | Wire public,<br>sectors  | ns are always encouraged. |