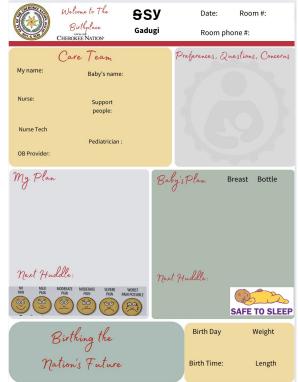

|
| CONSIDERATIONS                             |             |                |                                             |                              |                | Baby:             |                                                                |
|                                            | NEXT CHECH  | ( IN           |                                             |                              |                |                   |                                                                |
|                                            |             |                |                                             |                              |                |                   |                                                                |













#### L&D and Antepartum/High-risk OB



DELIVERY DECISIONS INITIATIVE

|                   | LABOR & BIRTH                       | PLANNING BOARD                       |                   |
|-------------------|-------------------------------------|--------------------------------------|-------------------|
| DATE:             | ROOM #:                             | ROOM PHONE:                          |                   |
| MY BIRTHING TEAM: | <b>6000</b><br><b>M</b><br><b>C</b> | PLAN OF CARE FOR:<br>ME:<br>MY BABY: | Ø<br>0000<br>0000 |
| MY PREFERENCES:   |                                     | MY LABOR PROGRESS:                   |                   |
|                   |                                     | NEXT HUDDLE                          |                   |

| Date: