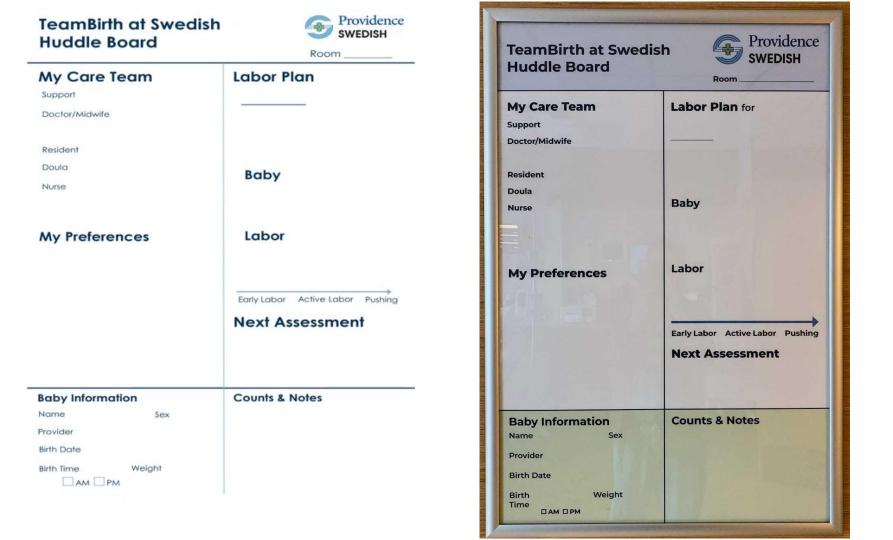

|                                            |

#### Family Life Center

#### Labor and Birth Communication Board







#### Labor and Birth Planning Board

| Room #:     | Date: |             | Weeks:       |         |
|-------------|-------|-------------|--------------|---------|
| TEAM        | P     | LAN         |              |         |
|             |       | :           |              |         |
|             |       | Baby:       |              |         |
|             |       | Progress:   |              |         |
| PREFERENCES |       |             |              |         |
|             | N     | EXT HUDDL   | E            |         |
| NOTES       |       |             |              |         |
|             |       | EARLY LABOR | ACTIVE LABOR | PUSHING |





| Labor and Birth<br>Planning Board