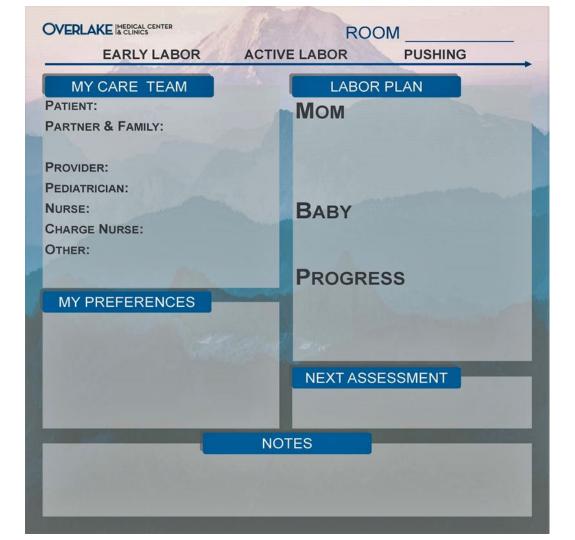

Next Check In: |  |





6.21.22 Providence St. Vincer Medical Center Providence Labor and Delivery TeamBirth Trabajo de parto y parto TeamBirth 119 1 1011. Team. . REST WITH EPIDURAL Mi plan: RN: BLANGHE MD: DR KILE CANAGE RN: NICOLE equipo: CHECK BP STAY HYDRATED HOL JUE CACH WITH PUSHING My Baby: Bebé: CONTINUOUSLY MONITOR BABY CHANGE SYNTHUA'S POSITION TO HER WITH BABY POSITION My Preferences: & Descent during pashing Mis preferencias: SLEEP & REST My Labor Progress: VISITORS OK RYAN WITH ME IN ALL TIME Avance del trabajo de parto: Naginal axam to Check BONDING TIME with BABY descart of baby's head RYAN WITH ME M ALL TIME , Next Team Huddle: My Concerns: Mis preocupaciones: Proxima consulta de control con el equipo MY BP Notes: AL BAST ME DS Notes: BOTTLE FEED HAIR WASH SKIN TO SKIN



| EAM BIR              |                         | ) TEAM?                     |    |
|----------------------|-------------------------|-----------------------------|----|
| WHAT ARE EXPECTATION | IS FOR RESPECTFUL CARE? |                             |    |
| NEXT STEPS?          |                         |                             |    |
| for Birthing person: | for Baby/Babies:        | for Labor progression:      |    |
| NEXT HUDDLE TIME?    | What is                 | the current stage of labor? |    |
|                      | Early                   | Active Pushin               | ng |

#### Norman Regional Health System - OPQIC Site

1

| NORMAN<br>REGIONAL<br>Health System | Labor Delivery Planning Board                 |                     |