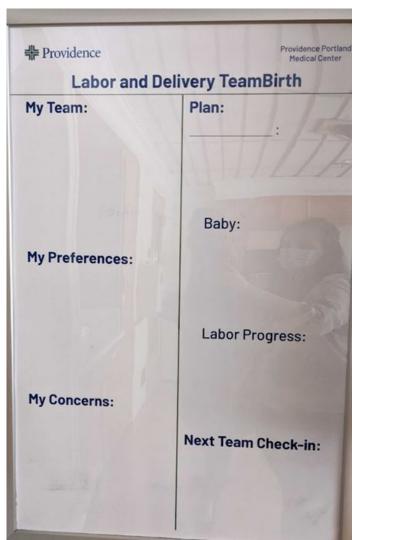

|                |                          |           |
| Other and the second seco | PRE-LABOR      | EARLY LABOR ACTIVE LABOR | R PUSHING |

Labor and Birth Planning Baard developed by the Delivery Declasive Industrie at Analise Labo. Di-12 (2018)



| LABOR AND DELIVERY PLANNING<br>Date: GA: | RM #: PHONE #: |  |
|------------------------------------------|----------------|--|
| TEAM:                                    | PLAN:          |  |
|                                          | Mom:           |  |
| PREFERENCES:                             | Baby:          |  |
|                                          | Progress:      |  |
| MEDICAL INFORMATION:                     |                |  |
|                                          | Next Check In: |  |





6.21.22 Providence St. Vincer Medical Center Providence Labor and Delivery TeamBirth Trabajo de parto y parto TeamBirth 119 1 1011. Team. . REST WITH EPIDURAL Mi plan: RN: BLANGHE MD: DR KILE CANAGE RN: NICOLE equipo: CHECK BP STAY HYDRATED HOL JUE CACH WITH PUSHING My Baby: Bebé: CONTINUOUSLY MONITOR BABY CHANGE SYNTHUA'S POSITION TO HER WITH BABY POSITION My Preferences: & Descent during pashing Mis preferencias: SLEEP & REST My Labor Progress: VISITORS OK RYAN WITH ME IN ALL TIME Avance del trabajo de parto: Naginal axam to Check BONDING TIME with BABY descart of baby's head RYAN WITH ME M ALL TIME , Next Team Huddle: My Concerns: Mis preocupaciones: Proxima consulta de control con el equipo MY BP Notes: AL BAST ME DS Notes: BOTTLE FEED HAIR WASH SKIN TO SKIN



| EAM BIR