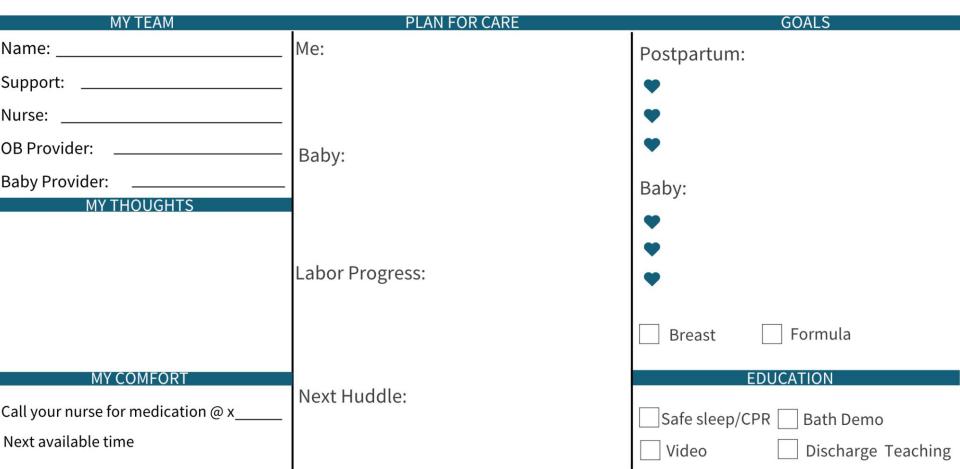

#### LDRP and LDRP prototypes

| My Team                | Plan of Care                                                 | Abou                       |
|------------------------|--------------------------------------------------------------|----------------------------|
| Welcome:               | For Mom:                                                     | Quiet Time is observ       |
| Support People:        |                                                              | Welcome Baby:              |
| Nurse:                 |                                                              | Date:                      |
| Midwife:               |                                                              | Time:                      |
| Obstetrician:          |                                                              | Birth Weight:              |
| Pediatrician:          |                                                              | Length:                    |
|                        |                                                              | Void 🗆                     |
| Anesthesiologist:      |                                                              | Stool 🗆                    |
| Lactation Consultant:  | For Baby:                                                    | Circumcision:              |
| Social Worker:         |                                                              | Frequent skin to skin      |
| Housekeeper:           |                                                              | Feeding plan: Feed on demo |
| Preferences            | Labor Progress:<br>Early labor Active labor Pushing Recovery | Disch                      |
|                        |                                                              | Birth Certificate          |
|                        | Next Huddle:                                                 | РКИ 🗆                      |
|                        |                                                              | ССНД                       |
|                        | Education                                                    | Hearing Test               |
|                        |                                                              | Car Seat 🗆                 |
|                        | Baby Bath Demo                                               | VNA Referral               |
| Comfort                | Depression Screen                                            | Prescriptions 🗆            |
| Last Medication Given: | AWHONN Save Your Life Handout 🖵                              | Follow up appointments     |
| Next medication due:   | In Joy app access 🗆                                          |                            |

out My Baby erved 1:00 p.m. – 3:00 p.m. daily

mand, 8 or more feedings in 24 hours

## charge Needs Code Alert Clamp removed D/C Orders

Mother's survey

| TEAMBIRTH<br>PLANNING BOARD | TODAY'S DATE:<br>ROOM #: | DELIVERY DATE:<br>TIME:                       | BIRTH WEIGHT:<br>LENGTH: | ROOM PHONE #:             |
|-----------------------------|--------------------------|-----------------------------------------------|--------------------------|---------------------------|
| YOUR BIRTH TEAM             | :                        | PLAN:<br>Mom:                                 | BABY:                    |                           |
| Patient                     |                          |                                               | We are having            | a                         |
| Support                     |                          | Baby:                                         |                          |                           |
| Nurse                       |                          |                                               | The baby's na            | me is                     |
| Tech                        |                          |                                               | Breast or Bott           | le                        |
| Provider                    |                          | Progress:                                     |                          |                           |
| Lactation                   |                          |                                               | Medications:             | □Yes or □No               |
| Pediatrician                |                          |                                               | Communicatio             | on Notes:                 |
|                             |                          | Next Huddle:                                  |                          |                           |
| PREFERENCES                 |                          |                                               |                          |                           |
|                             |                          | EARLY LABOR ACTIVE LABOR                      | PUSHING                  |                           |
|                             |                          | PAIN MEASUREMENT SCALE                        |                          |                           |
|                             |                          | 0 1 2 3 4 5 6 7 8 9                           | 9 10                     |                           |
| Our goal is to prov         | ride EXCELLENT care.     | Na Pain Mit, monging Nagara, Dortrang, Sandar | Wire public,<br>sectors  | ns are always encouraged. |