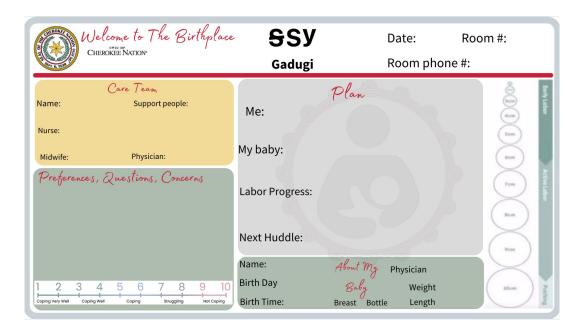

|
| CONSIDERATIONS                             |             |                |                                             |                              |                | Baby:             |                                                                |
|                                            | NEXT CHECH  | ( IN           |                                             |                              |                |                   |                                                                |
|                                            |             |                |                                             |                              |                |                   |                                                                |













#### L&D and Antepartum/High-risk OB



DELIVERY DECISIONS INITIATIVE

|                   | LABOR & BIRTH                       | PLANNING BOARD                       |                   |
|-------------------|-------------------------------------|--------------------------------------|-------------------|
| DATE:             | ROOM #:                             | ROOM PHONE:                          |                   |
| MY BIRTHING TEAM: | <b>6000</b><br><b>M</b><br><b>C</b> | PLAN OF CARE FOR:<br>ME:<br>MY BABY: | Ø<br>0000<br>0000 |
| MY PREFERENCES:   |                                     | MY LABOR PROGRESS:                   |                   |
|                   |                                     | NEXT HUDDLE                          |                   |

| Date