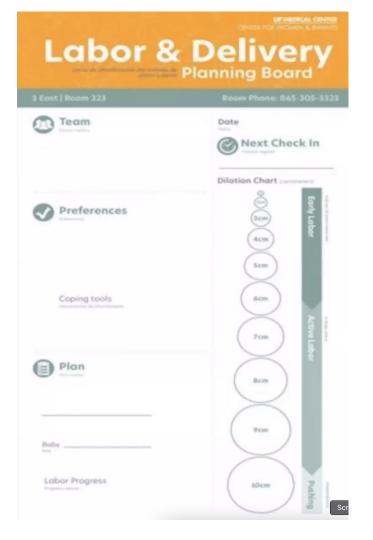

| Date:                                                                   | Room #:     | SAINT VINCENT<br>HOSPITAL     | Room Phone:                               |
|-------------------------------------------------------------------------|-------------|-------------------------------|-------------------------------------------|
| My Team:                                                                |             | My Care Plan:                 | About My Baby                             |
| MY NAME:<br>MY SUPPORT PEOPLE:                                          |             | For Me:                       | We are having a:                          |
|                                                                         |             |                               | Our baby's name is:                       |
| MY MIDWIFE:<br>MY DOCTOR:                                               |             | For My Baby:                  | Feeding Plan: Breastfeeding<br>Formula    |
| My Preferences:                                                         |             | For My Labor Progress:        |                                           |
|                                                                         |             |                               | My Last Exam:                             |
|                                                                         |             | For My Next Huddle:           |                                           |
| Managing My Pain:                                                       |             | Acceptable Pain Med Next Dose | 2cm 3cm 4cm 5cm 10cm                      |
|                                                                         |             | Pain Level Given Available    |                                           |
| U Z 4 D<br>No Hurts Hurts Hurts<br>Hurt Little Bit Little More Even Mor | Hurts Hurts | Than                          | nk you for choosing St. Vincent Hospital! |