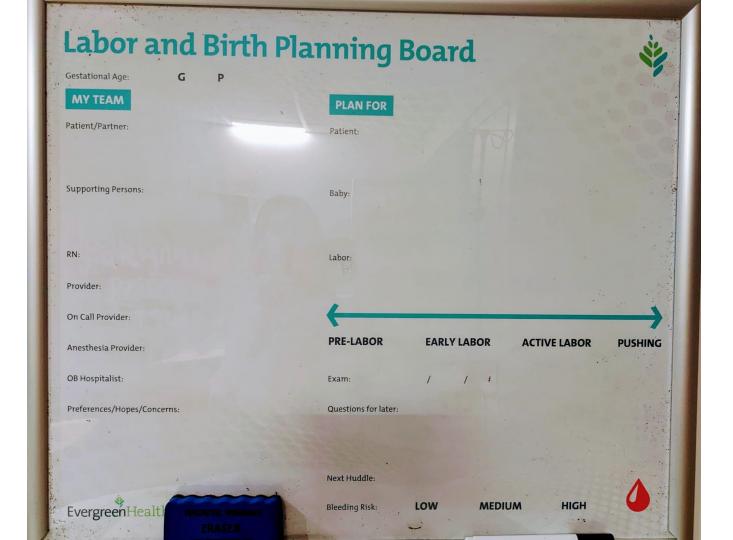

|                |                          |           |
| Other and the second seco | PRE-LABOR      | EARLY LABOR ACTIVE LABOR | R PUSHING |

Labor and Birth Planning Baard developed by the Delivery Declasive Industrie at Analise Labo. Di-12 (2018)



| LABOR AND DELIVERY PLANNING<br>Date: GA: | RM #: PHONE #: |  |
|------------------------------------------|----------------|--|
| TEAM:                                    | PLAN:          |  |
|                                          | Mom:           |  |
| PREFERENCES:                             | Baby:          |  |
|                                          | Progress:      |  |
| MEDICAL INFORMATION:                     |                |  |
|                                          | Next Check In: |  |





6.21.22 Providence St. Vincer Medical Center Providence Labor and Delivery TeamBirth Trabajo de parto y parto TeamBirth 119 1 1011. Team. . REST WITH EPIDURAL Mi plan: RN: BLANGHE MD: DR KILE CANAGE RN: NICOLE equipo: CHECK BP STAY HYDRATED HOL JUE CACH WITH PUSHING My Baby: Bebé: CONTINUOUSLY MONITOR BABY CHANGE SYNTHUA'S POSITION TO HER WITH BABY POSITION My Preferences: & Descent during pashing Mis preferencias: SLEEP & REST My Labor Progress: VISITORS OK RYAN WITH ME IN ALL TIME Avance del trabajo de parto: Naginal axam to Check BONDING TIME with BABY descart of baby's head RYAN WITH ME M ALL TIME , Next Team Huddle: My Concerns: Mis preocupaciones: Proxima consulta de control con el equipo MY BP Notes: AL BAST ME DS Notes: BOTTLE FEED HAIR WASH SKIN TO SKIN



| EAM BIR