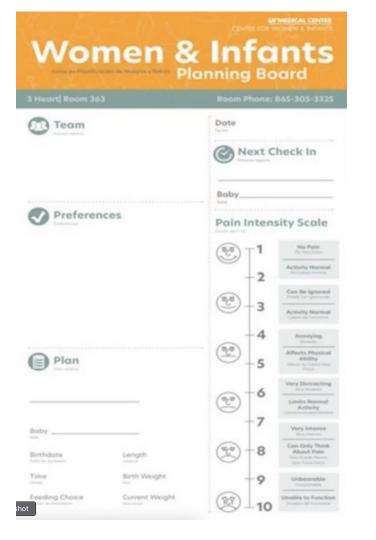

#### LDRP and LDRP prototypes

| My Team                | Plan of Care                                                 | Abou                       |
|------------------------|--------------------------------------------------------------|----------------------------|
| Welcome:               | For Mom:                                                     | Quiet Time is observ       |
| Support People:        |                                                              | Welcome Baby:              |
| Nurse:                 |                                                              | Date:                      |
| Midwife:               |                                                              | Time:                      |
| Obstetrician:          |                                                              | Birth Weight:              |
| Pediatrician:          |                                                              | Length:                    |
|                        |                                                              | Void 🗆                     |
| Anesthesiologist:      |                                                              | Stool 🗆                    |
| Lactation Consultant:  | For Baby:                                                    | Circumcision:              |
| Social Worker:         |                                                              | Frequent skin to skin      |
| Housekeeper:           |                                                              | Feeding plan: Feed on demo |
| Preferences            | Labor Progress:<br>Early labor Active labor Pushing Recovery | Disch                      |
|                        |                                                              | Birth Certificate          |
|                        | Next Huddle:                                                 | РКИ 🗆                      |
|                        |                                                              | ССНД                       |
|                        | Education                                                    | Hearing Test               |
|                        |                                                              | Car Seat 🗆                 |
|                        | Baby Bath Demo                                               | VNA Referral               |
| Comfort                | Depression Screen                                            | Prescriptions 🗆            |
| Last Medication Given: | AWHONN Save Your Life Handout 🖵                              | Follow up appointments     |
| Next medication due:   | In Joy app access 🗆                                          |                            |

out My Baby erved 1:00 p.m. – 3:00 p.m. daily

mand, 8 or more feedings in 24 hours